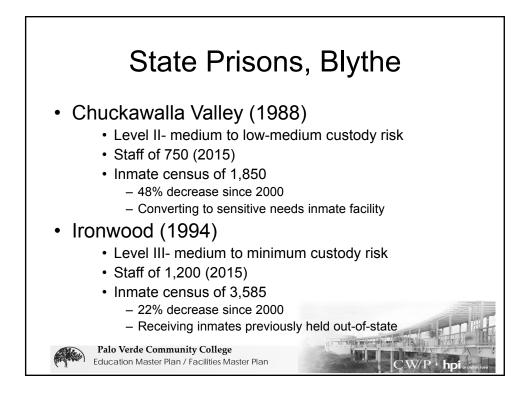

|



| North American Industry Classification<br>System (NAICS) Category | ⁰∕₀*  |
|-------------------------------------------------------------------|-------|
| Agriculture/Mining                                                | 9.4%  |
| Construction                                                      | 2.9%  |
| Manufacturing                                                     | 0.9%  |
| Wholesale Trade                                                   | 3.0%  |
| Retail Trade                                                      | 12.3% |
| Transportation/Utilities                                          | 5.2%  |
| Information                                                       | 0.2%  |
| Finance/Insurance/Real Estate                                     | 3.5%  |
| Services