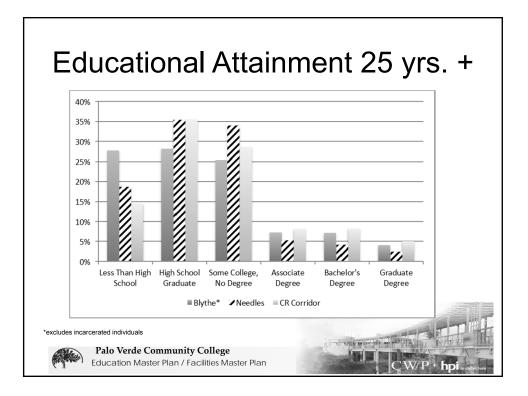

----------------|-----------|---------|------------------------------|------------------------|----------------------------------|-----------------------------|--------------------|----------------|
| Palo Verde CCI | D         | 18,229  | 9,199                        | 5,058                  | 14,120                           | 3,436                       | 4,850              | 5,38           |
| % of 2010 Popt | ulation   | 53.7%   | 27.1%                        | 14.9%                  | 41.6%                            | 10.1%                       | 14.3%              | 15.99          |
|                |           |         |                              |                        |                                  |                             |                    |                |



| Blythe*                 |       |       |       |         | 2010 to 2020     |
|-------------------------|-------|-------|-------|---------|------------------|
| Age Category            | 2010  | 2015  | 2020  | Average | Absolute Chanage |
| under 15                | 26.5% | 24.7% | 24.5% | 25.2%   | -2.0%            |
| Career Choice (15-24)   | 14.7% | 16.3% | 14.7% | 15.2%   | 0.0%             |
| Career Start (25-34)    | 12.3% | 13.0% | 14.1% | 13.1%   | 1.8%             |
| Needles                 |       |       |       |         | 2010 to 2020     |
| Age Category            | 2010  | 2015  | 2020  | Average | Absolute Chanage |
| under 15                | 21.7% | 21.1% | 21.1% | 21.3%   | -0.6%            |
| Career Choice (15-24)   | 13.1% | 12.8% | 11.5% | 12.5%   | -1.6%